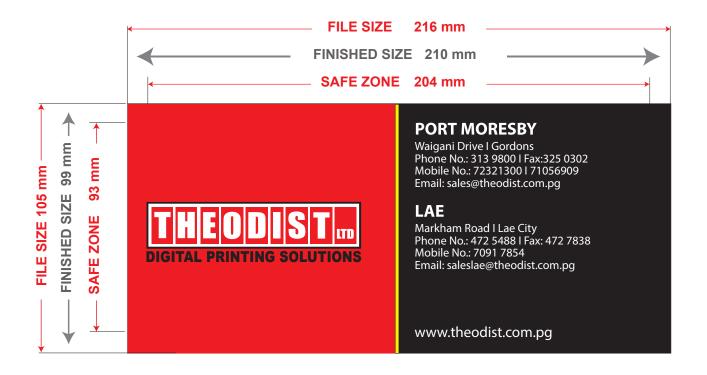

## **210mm X 99mm DL FULL BLEED LANDSCAPE** ARTWORK REQUIREMENTS

- 1. Set up the design file at exactly 216mm X 105mm. DO NOT ADD CROP MARKS OR CUT LINE OF ANY KIND.
- 2. Fill the entire file with background image for a full bleed print. **DO NOT LEAVE A BORDER.**
- 3. Keep all text and critical images inside the safe zone 204mm X 93mm.
- 4. All Photos should be suitable for printing at intended size without pixellation or distortion.
- 5. Convert all fonts to outlines and flatten all layers, and save to PDF (Press Quality Settings).

## FILES THAT DO NOT MATCH THESE REQUIREMENTS EXACTLY WILL BE SUBJECT TO EDITING/ARTWORKS FEES