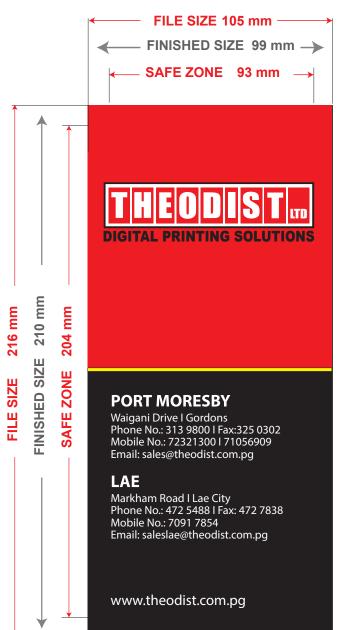

## **99mm X 210mm DL FULL BLEED PORTRAIT** ARTWORK REQUIREMENTS

- 1. Set up the design file at exactly 105mm X 216mm. DO NOT ADD CROP MARKS OR CUT LINE OF ANY KIND.
- 2. Fill the entire file with background image for a full bleed print. DO NOT LEAVE A BORDER.
- 3. Keep all text and critical images inside the safe zone 93mm X 204mm.
- 4. All Photos should be suitable for printing at intended size without pixellation or distortion.
- 5. Convert all fonts to outlines and flatten all layers, and save to PDF (Press Quality Settings).

## FILES THAT DO NOT MATCH THESE REQUIREMENTS Exactly will be subject to editing/artworks fees