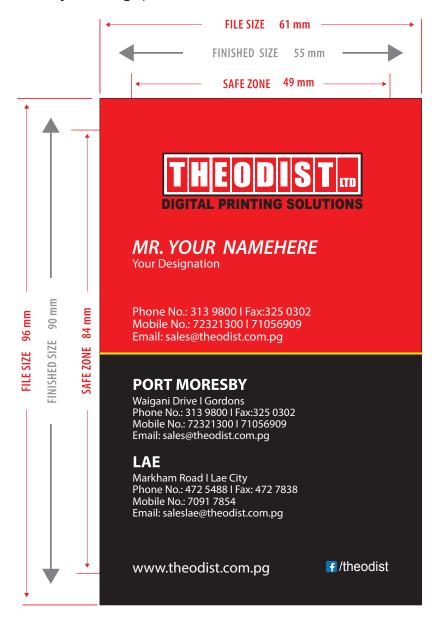

## 55mm X 90mm Business Card Portrait Artwork requirements

- Set up the design file at exactly 61mm X 96mm.
  DO NOT ADD CROP MARKS OR CUT LINE OF ANY KIND.
- 2. Fill the entire file with background image for a full bleed print. **DO NOT LEAVE A BORDER**.
- 3. Keep all text and critical images inside the safe zone 49mm X 84mm.
- 4. All Photos should be suitable for printing at intended size without pixellation or distortion.
- Convert all fonts to outlines and flatten all layers, and save to PDF (Press Quality Settings).

FILES THAT DO NOT MATCH THESE REQUIREMENTS EXACTLY WILL BE SUBJECT TO EDITING/ARTWORKS FEES