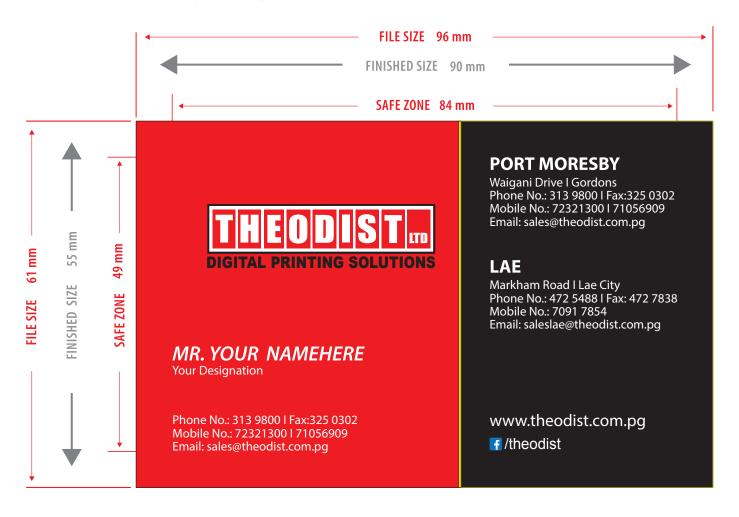

- Set up the design file at exactly 96mm X 61mm.
  DO NOT ADD CROP MARKS OR CUT LINE OF ANY KIND.
- 2. Fill the entire file with background image for a full bleed print. **DO NOT LEAVE A BORDER.**
- 3. Keep all text and critical images inside the safe zone 84mm X 49mm.
- 4. All Photos should be suitable for printing at intended size without pixellation or distortion.
- 5. Convert all fonts to outlines and flatten all layers, and save to PDF (Press Quality Settings).

## FILES THAT DO NOT MATCH THESE REQUIREMENTS EXACTLY WILL BE SUBJECT TO EDITING/ARTWORKS FEES