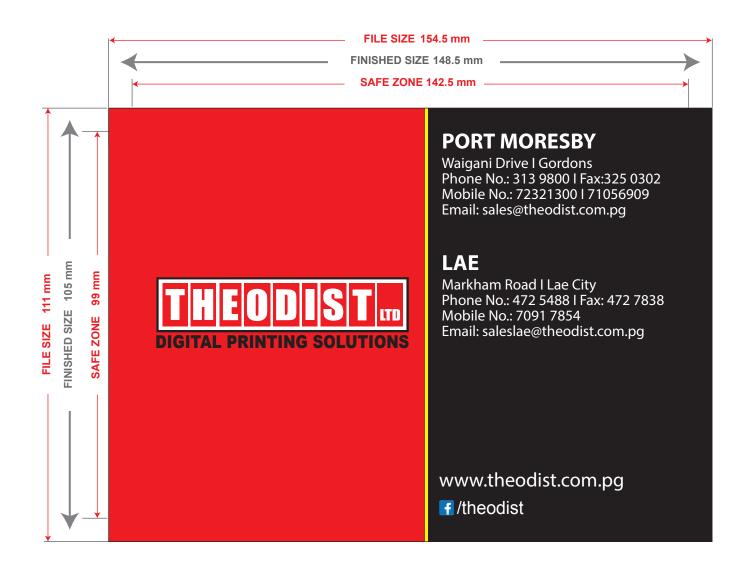

## 148.5mm X 105mm A6 FULL BLEED LANDSCAPE ARTWORK REQUIREMENTS

- Set up the design file at exactly 154.5mm X 111mm.
  DO NOT ADD CROP MARKS OR CUT LINE OF ANY KIND.
- 2. Fill the entire file with background image for a full bleed print. **DO NOT LEAVE A BORDER**.
- 3. Keep all text and critical images inside the safe zone 142.5mm X 99mm.
- 4. All Photos should be suitable for printing at intended size without pixellation or distortion.
- Convert all fonts to outlines and flatten all layers, and save to PDF (Press Quality Settings).

## FILES THAT DO NOT MATCH THESE REQUIREMENTS EXACTLY WILL BE SUBJECT TO EDITING/ARTWORKS FEES