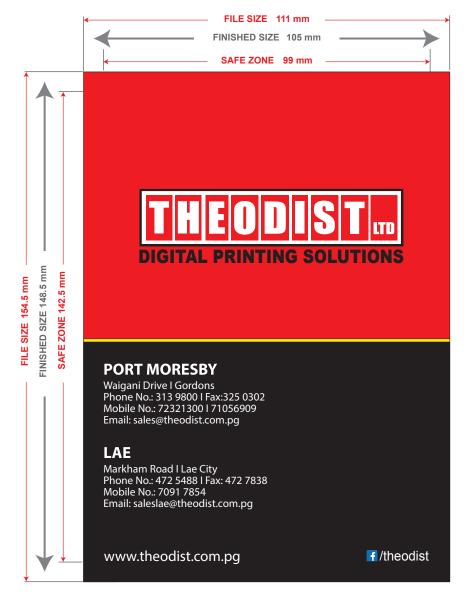

## 105mm X 148.5mm A6 FULL BLEED PORTRAIT ARTWORK REQUIREMENTS

- Set up the design file at exactly 111mm X 154.5mm.
  DO NOT ADD CROP MARKS OR CUT LINE OF ANY KIND.
- 2. Fill the entire file with background image for a full bleed print. **DO NOT LEAVE A BORDER.**
- 3. Keep all text and critical images inside the safe zone 99mm X 142.5mm.
- 4. All Photos should be suitable for printing at intended size without pixellation or distortion.
- 5. Convert all fonts to outlines and flatten all layers, and save to PDF (Press Quality Settings).

FILES THAT DO NOT MATCH THESE REQUIREMENTS EXACTLY WILL BE SUBJECT TO EDITING/ARTWORKS FEES