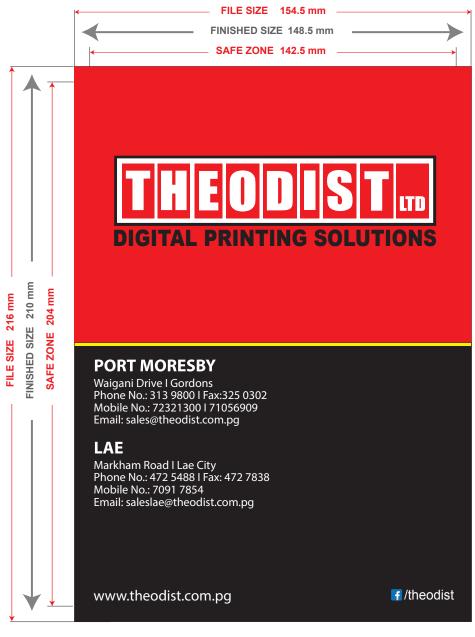

# **148.5mm X 210mm A5 FULL BLEED PORTRAIT** ARTWORK REQUIREMENTS

- 1. Set up the design file at exactly 154.5mm X 216mm. DO NOT ADD CROP MARKS OR CUT LINE OF ANY KIND.
- 2. Fill the entire file with background image for a full bleed print. DO NOT LEAVE A BORDER.
- 3. Keep all text and critical images inside the safe zone 142.5mm X 204mm.
- 4. All Photos should be suitable for printing at intended size without pixellation or distortion.
- 5. Convert all fonts to outlines and flatten all layers, and save to PDF (Press Quality Settings).

#### FILES THAT DO NOT MATCH THESE REQUIREMENTS Exactly will be subject to editing/artworks fees