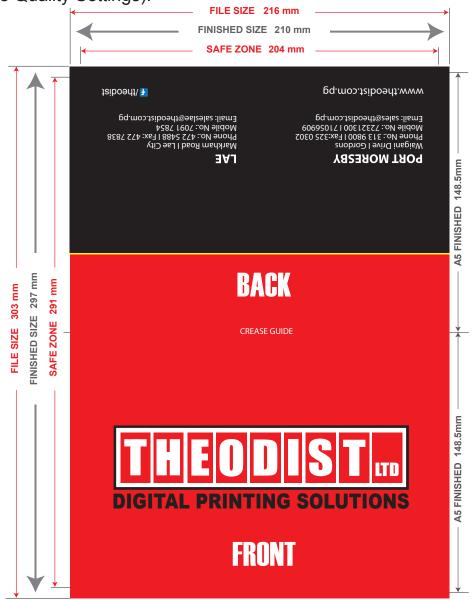

## **297mm X 210mm A5 FINISHED SIZE GREETING CARD WITH FOLDING (PORTRAIT)** ARTWORK REQUIREMENTS

- Set up the design file at exactly 303mm X 216mm.
  DO NOT ADD CROP MARKS OR CUT LINE OF ANY KIND.
  DO NOT PUT ANY READABLE TEXT ON CREASE GUIDE.
- 2. Fill the entire file with background image for a full bleed print. DO NOT LEAVE A BORDER.
- 3. Keep all text and critical images inside the safe zone 291mm X 204mm.
- 4. All Photos should be suitable for printing at intended size without pixellation or distortion.
- 5. Convert all fonts to outlines and flatten all layers, and save to PDF (Press Quality Settings).

#### FILES THAT DO NOT MATCH THESE REQUIREMENTS EXACTLY WILL BE SUBJECT TO EDITING/ARTWORKS FEES