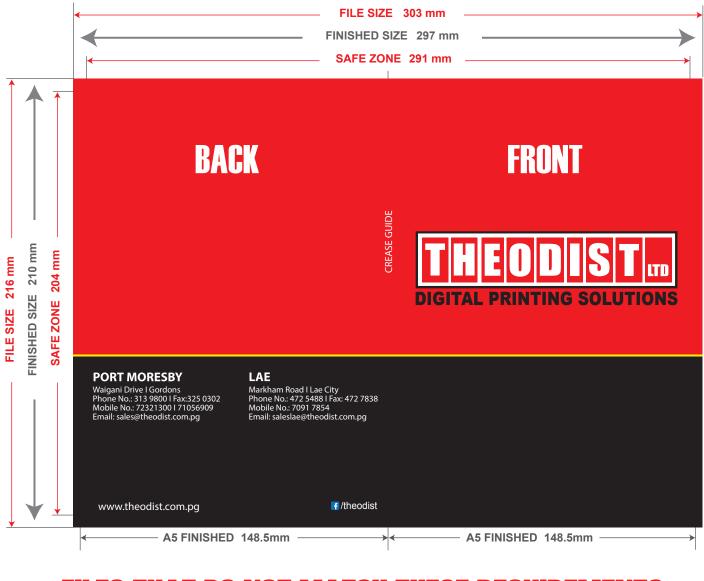

## **297mm X 210mm A5 FINISHED SIZE GREETING CARD WITH FOLDING (LANDSCAPE)** ARTWORK REQUIREMENTS

- 1. Set up the design file at exactly 303mm X 216mm. DO NOT ADD CROP MARKS OR CUT LINE OF ANY KIND. DO NOT PUT ANY READABLE TEXT ON CREASE GUIDE.
- 2. Fill the entire file with background image for a full bleed print. DO NOT LEAVE A BORDER.
- 3. Keep all text and critical images inside the safe zone 291mm X 204mm.
- 4. All Photos should be suitable for printing at intended size without pixellation or distortion.
- 5. Convert all fonts to outlines and flatten all layers, and save to PDF (Press Quality Settings).

#### FILES THAT DO NOT MATCH THESE REQUIREMENTS Exactly will be subject to editing/artworks fees