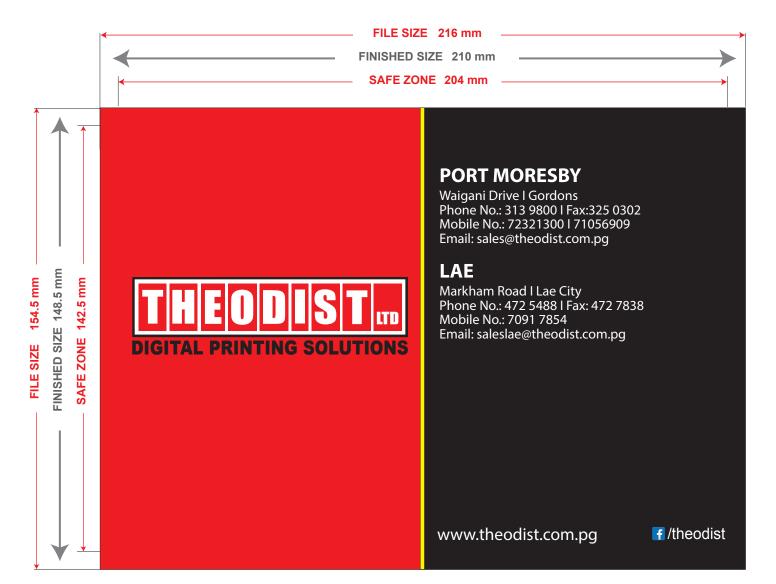

# **210mm X 148.5mm A5 FULL BLEED LANDSCAPE** ARTWORK REQUIREMENTS

- 1. Set up the design file at exactly 216mm X 154.5mm. DO NOT ADD CROP MARKS OR CUT LINE OF ANY KIND.
- 2. Fill the entire file with background image for a full bleed print. DO NOT LEAVE A BORDER.
- 3. Keep all text and critical images inside the safe zone 204mm X 142.5mm.
- 4. All Photos should be suitable for printing at intended size without pixellation or distortion.
- 5. Convert all fonts to outlines and flatten all layers, and save to PDF (Press Quality Settings).

#### FILES THAT DO NOT MATCH THESE REQUIREMENTS EXACTLY WILL BE SUBJECT TO EDITING/ARTWORKS FEES