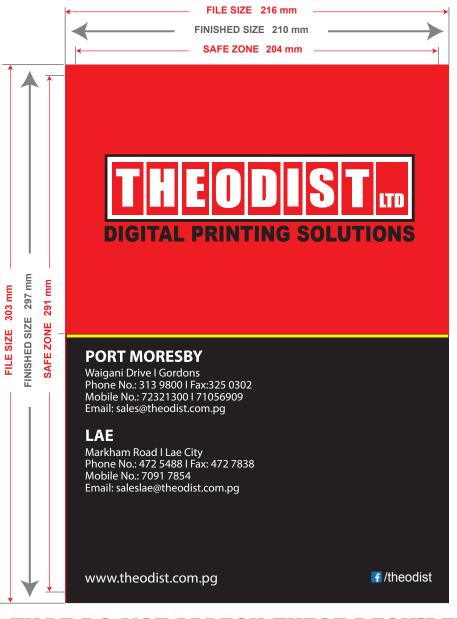

# **210mm X 297mm A4 FULL BLEED PORTRAIT** ARTWORK REQUIREMENTS

- 1. Set up the design file at exactly 216mm X 303mm. DO NOT ADD CROP MARKS OR CUT LINE OF ANY KIND.
- 2. Fill the entire file with background image for a full bleed print. DO NOT LEAVE A BORDER.
- 3. Keep all text and critical images inside the safe zone 204mm X 291mm.
- 4. All Photos should be suitable for printing at intended size without pixellation or distortion.
- 5. Convert all fonts to outlines and flatten all layers, and save to PDF (Press Quality Settings).

### FILES THAT DO NOT MATCH THESE REQUIREMENTS Exactly will be subject to editing/artworks fees