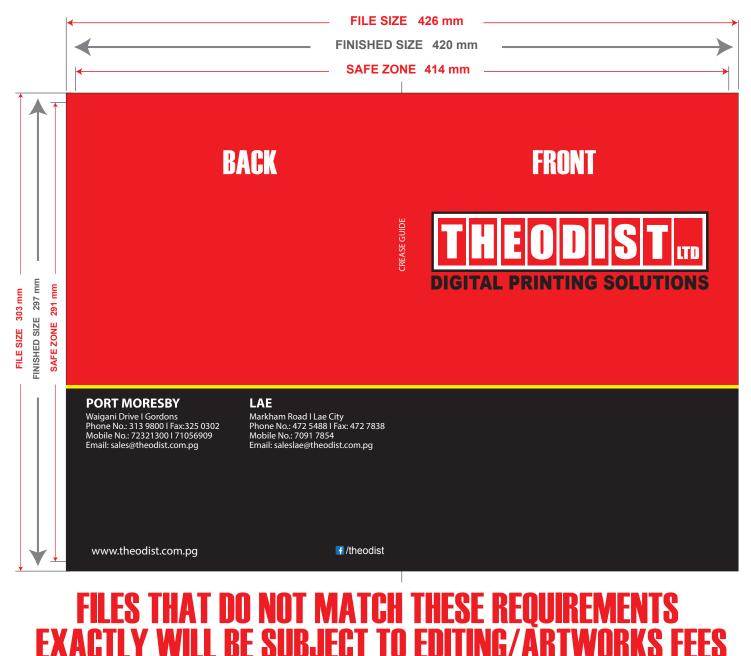

# **420mm X 297mm A4 FULL BLEED C-FOLD BROCHURE** ARTWORK REQUIREMENTS

- 1. Set up the design file at exactly 426mm X 303mm. DO NOT ADD CROP MARKS OR CUT LINE OF ANY KIND. DO NOT PUT ANY READABLE TEXT ON CREASE GUIDE.
- 2. Fill the entire file with background image for a full bleed print. DO NOT LEAVE A BORDER.
- 3. Keep all text and critical images inside the safe zone 414mm X 291mm.
- 4. All Photos should be suitable for printing at intended size without pixellation or distortion.
- 5. Convert all fonts to outlines and flatten all layers, and save to PDF (Press Quality Settings).

### FILES THAT DO NOT MATCH THESE REQUIREMENTS Exactly will be subject to editing/artworks fees