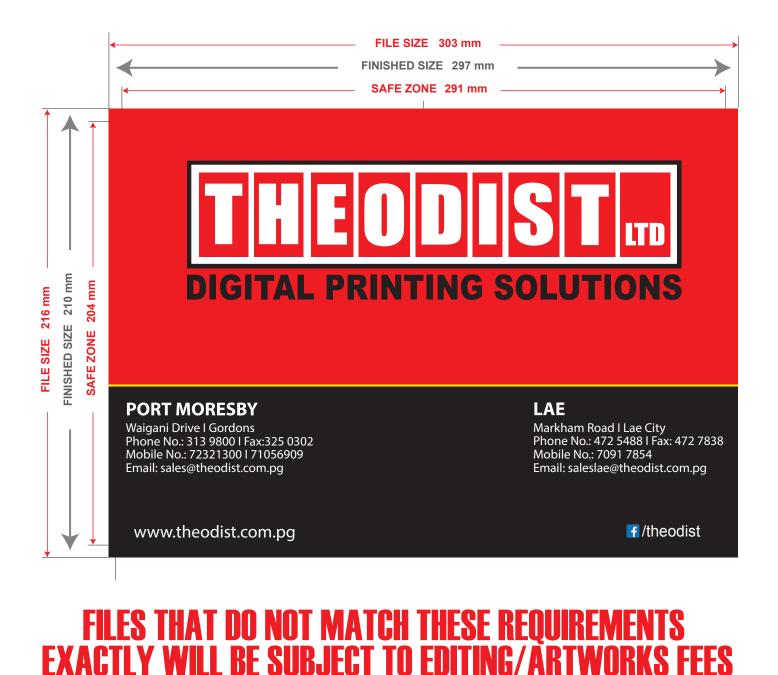

# **297mm X 210mm A4 FULL BLEED LANDSCAPE** ARTWORK REQUIREMENTS

- 1. Set up the design file at exactly 303mm X 216mm. DO NOT ADD CROP MARKS OR CUT LINE OF ANY KIND.
- 2. Fill the entire file with background image for a full bleed print. DO NOT LEAVE A BORDER.
- 3. Keep all text and critical images inside the safe zone 291mm X 204mm.
- 4. All Photos should be suitable for printing at intended size without pixellation or distortion.
- 5. Convert all fonts to outlines and flatten all layers, and save to PDF (Press Quality Settings).

### FILES THAT DO NOT MATCH THESE REQUIREMENTS Exactly will be subject to editing/artworks fees